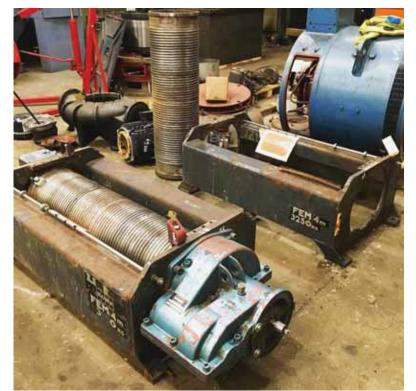

# Fan Repair Service

All types of fan units, air handling units, repaired & refurbished.

In house and on-site Dynamic Balancing service available.

Through periodic monitoring of machines vibration, problems such as bearing wear can be detected early enough to permit planned repairs instead of unexpected break downs.

Fan Units

- Gearboxes
- Electric Motors
- Air Handling units
- Frequency Inverters