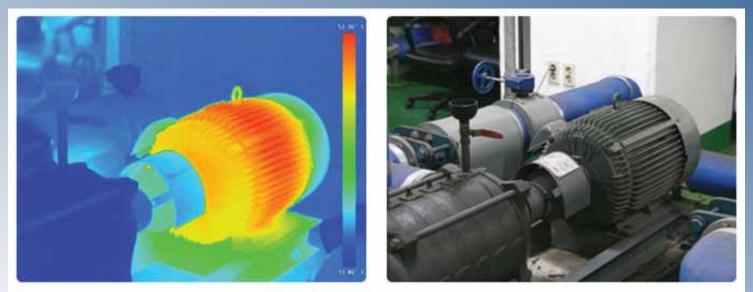

#### Infrared Thermal Imaging

Infrared Thermal Imaging can detect potentially serious faults before they have a chance to develop. A survey of electrical installations will reveal in seconds any abnormal component temperatures preceding equipment failure. Our highly trained operators can provide this service on a regular contract as required.