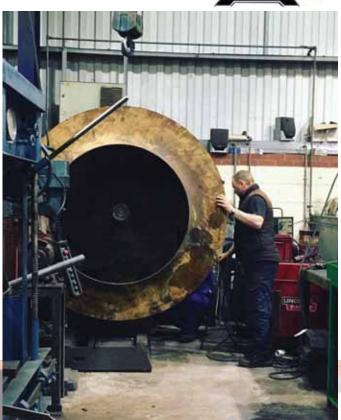

# Fan Repair Service

All types of fan units, air handling units, repaired & refurbished.

In house and on-site Dynamic Balancing service available.

Through periodic monitoring of machines vibration, problems such as bearing wear can be detected early enough to permit planned repairs instead of unexpected break downs.

#### Fan Impellers

Fan impellers manufacturers from stock parts to suit any power, speed or airflow requirements