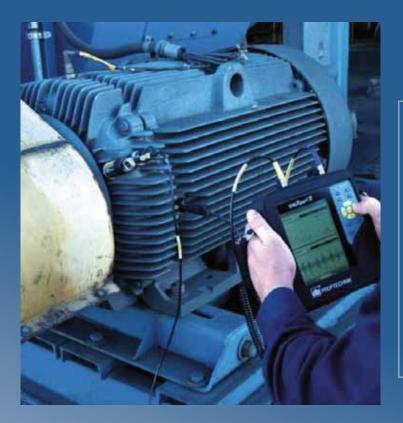

# Fan Repair Service

All types of fan units, air handling units, repaired & refurbished.

In house and on-site Dynamic Balancing service available.

Through periodic monitoring of machines vibration, problems such as bearing wear can be detected early enough to permit planned repairs instead of unexpected break downs.

#### Infrared Thermal Imaging

Infrared Thermal Imaging can detect potentially serious faults before they have a chance to develop. A survey of electrical installations will reveal in seconds any abnormal component temperatures preceding equipment failure. Our highly trained operators can provide this service on a regular contract as required.