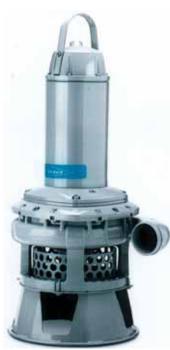

## **ITT Lowara Pumping Units**

- Peripheral
- Self priming centrifugal
- Stainless Steel Centrifugal
- Vertical Multistage
- Submersible
- Pressure Booster units

### **ITT Flygt Pumping Units**

- Drainage
- Waste & Process water
- Slurry Pumps
- Borehole / Well pumps

Hygienic Lobe Pumps Stainless steel in material and suitable for CIP Various different lobe components available upon ordering depending on the product being made. Alfa Laval Pumping units Rotary Lobe Pumps

ALL AVAILABLE

**ON SHORT** 

DELIVERY TIMES.

umping