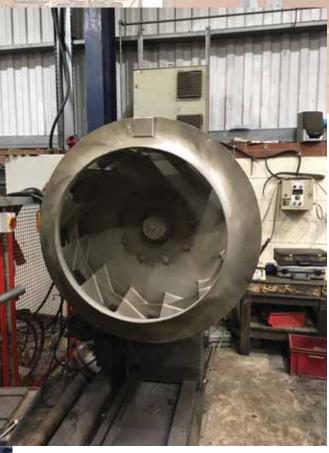

# Fan Repair Service

All types of fan units, air handling units, repaired & refurbished.

In house and on-site Dynamic Balancing service available.

Through periodic monitoring of machines vibration, problems such as bearing wear can be detected early enough to permit planned repairs instead of unexpected break downs.

#### Fan Impellers

Fan impellers manufacturers from stock parts to suit any power, speed or airflow requirements