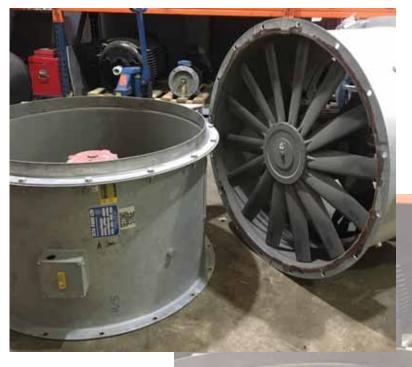

# Fan Repair Service

All types of fan units, air handling units, repaired & refurbished.

In house and on-site Dynamic Balancing service available.

Through periodic monitoring of machines vibration, problems such as bearing wear can be detected early enough to permit planned repairs instead of unexpected break downs.

#### Fan Impellers

Fan impellers manufacturers from stock parts to suit any power, speed or airflow requirements