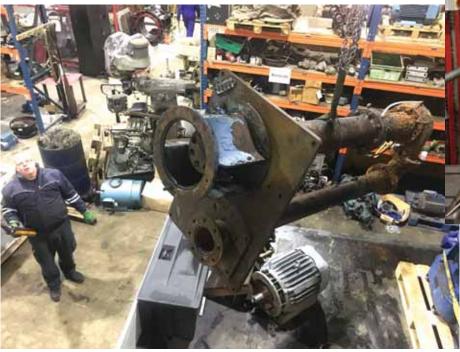

The workshop has been designed to handle any size of Electric Motor, Fan ventilation or Pumping unit and any other type of Electrical rotating machinery. Whether it requires a complete rewind or just an overhaul, the workshop has all of the facilities for this work to be carried out swiftly and professionally.

Our experienced engineering team are fully qualified to repair, rewind, refurbish all types of Motor, Pump, Fan & Gearboxes.