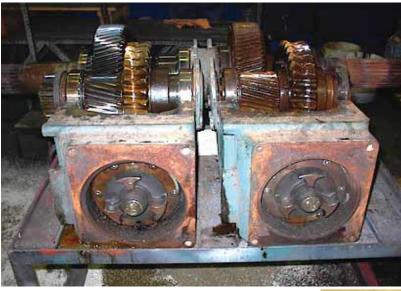

All types of gearboxes from all manufacturers & brands repaired and serviced. Including gear cutting and all machining requirements.

# G E A R B O X Repair Service