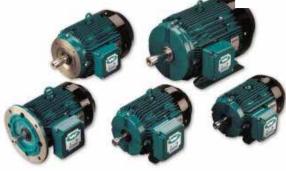

## Brook Crompton Series 10 Standard Motor IP55 3 Phase 380-415v

## 0.18kw – 315kw 2 / 4 / 6 / 8 Pole

- Full output range to meet all requirements.
- Robust construction for longer life.
- Foot, flange & face mounting combinations available.
- Frequency 50hz or 60hz
- IP55
- Metal Fan cover
- 2 Year warranty