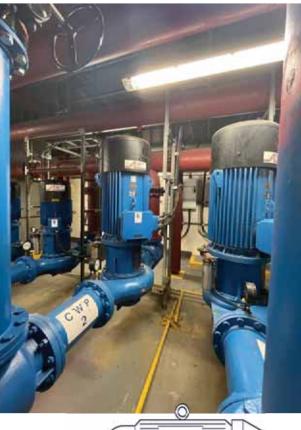

# PUMP

# R E P A I R Service

Boardley & Roberts Ltd specialise in all types of Pump repairs, rewinds, overhauls & full refurbishments

Large stocks of mechanical seals, bearings & parts held in stock to ensure a fast turn around on repairs.

## Pumps & Pressurisation units

**On-site Engineering Solutions** 

Ζ Ľ Ш Ш Ζ E N G I Solutions

5