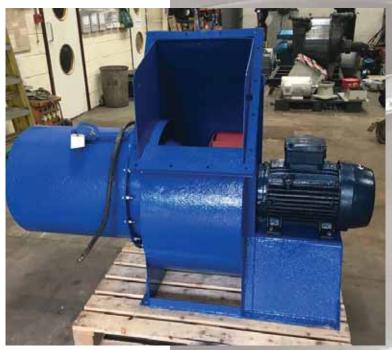

# Fan Repair Service

All types of fan units, air handling units, repaired & refurbished.

In house and on-site Dynamic Balancing service available.

Through periodic monitoring of machines vibration, problems such as bearing wear can be detected early enough to permit planned repairs instead of unexpected break downs.

Fan Units

- Gearboxes
- Electric Motors
- Air Handling units
- Frequency Inverters